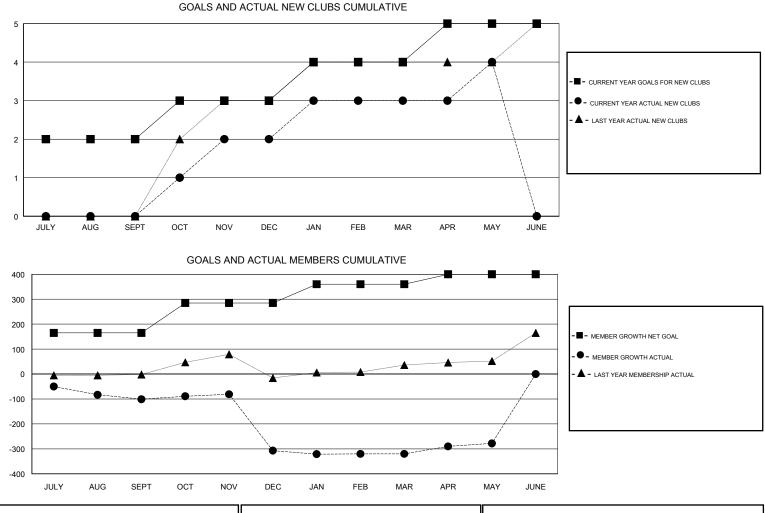

## GMT CA

| Clubs<br>RESULTS FOR 2018-2019 |   |   |   | Members<br>RESULTS FOR 2018-2019 |     |    |     |  |
|--------------------------------|---|---|---|----------------------------------|-----|----|-----|--|
|                                |   |   |   |                                  |     |    |     |  |
| JULY/AUG/SEPT                  | 2 | 0 | 3 | JULY/AUG/SEPT                    | 165 | 27 | 123 |  |
| OCT/NOV/DEC                    | 1 | 2 | 9 | OCT/NOV/DEC                      | 120 | 84 | 268 |  |
| JAN/FEB/MAR                    | 1 | 1 | 1 | JAN/FEB/MAR                      | 75  | 68 | 64  |  |
| APR/MAY/JUNE                   | 1 | 1 | 0 | APR/MAY/JUNE                     | 40  | 69 | 17  |  |

| DROPPED CLUBS: 13 |     | 40 CLUBS OF 79 ADDED 1 OR MORE<br>NEW MEMBERS | <u>GENDER DISTRIBU</u><br>MALE<br>FEMALE | <u>JTION</u><br>1,282 (73.22%)<br>469 (26.78%) |     |
|-------------------|-----|-----------------------------------------------|------------------------------------------|------------------------------------------------|-----|
| DROPPED MEMBERS   |     |                                               | Women Percentage Fiscal Year Goal: 30%   |                                                |     |
| DECEASED          | 8   |                                               | TOTAL FAMILY UNIT MEMBERS                |                                                | 562 |
| CLUB CANCELLED    | 224 | CLICK HERE FOR CUMULATIVE<br>MEMBERSHIP DATA  |                                          |                                                |     |
| OTHER 240         |     |                                               | FAMILY MEMBERS PAYING HALF<br>DUES       |                                                | 307 |
| TOTAL             | 472 |                                               |                                          |                                                |     |